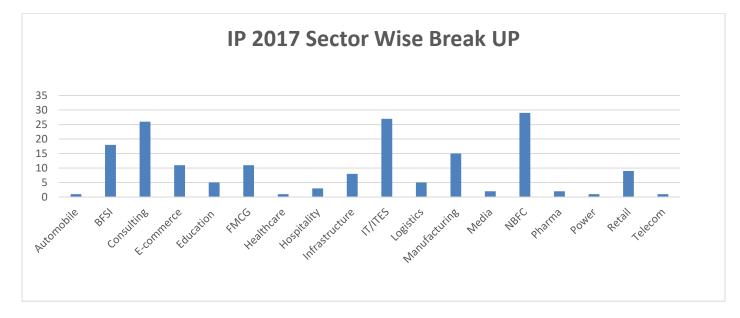

## IMT-Hyderabad Internship Report for batch of 2016-18

The 2016-18 batch of IMT-Hyderabad PGDM students completed their internships in 87 companies in Hyderabad, Delhi, Mumbai, Kolkata, Chennai, Bangalore and Jaipur. The Internship for the batch 2016-18 commenced on March 13, 2017 and ended on June 30, 2017. Some of the companies where internship is done are Aditya Birla Retail Ltd, Andhra Bank, DSP BlackRock Investment Managers Pvt Ltd, HDFC Ltd, ICICI Bank Ltd, SBI Life Insurance Co. Ltd, Mahindra & Mahindra Financial Services Ltd, Nestle India Ltd, TATA Steel Ltd, and Wipro Technologies etc. Internship projects were carried out in the sectors namely Automobile, BFSI, Consulting, Commerce, Education, FMCG, Healthcare, Ε Hospitality, Infrastructure, IT, Logistics, Manufacturing, Media, NBFC, Pharma, Power, Retail, Telecom etc.

## The Internship sector wise information –

| IP 2017-List of Internship Companies                           |
|----------------------------------------------------------------|
| Aditya Birla Finance Limited (Aditya Birla Financial Services) |
| Aditya Birla Retail Ltd                                        |
| Adoroi Tech Ventures Pvt Ltd                                   |
| ALPLA India Pvt Ltd                                            |
| Andhra Bank                                                    |
| Apporio Infolabs Pvt Ltd                                       |
| AU Financiers                                                  |
| Bank of India                                                  |
| Benjamin West India Pvt. Ltd.                                  |
| Bennett, Coleman & Co Ltd (Times Group)                        |
| BSL Freight Solutions pvt ltd (ASSOCHAM)                       |
| CASHKARO.COM                                                   |
| Comakeit IT Software                                           |
| Cream bell (Devyani Food Industries Ltd)                       |
| CROMA                                                          |